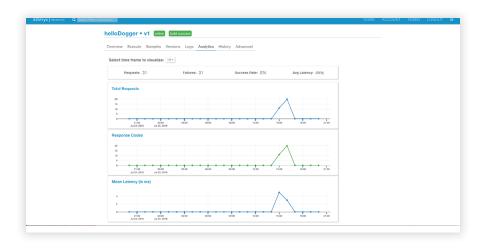

#### Understand the Effectiveness of Your Models

Alteryx Promote helps you monitor the performance and health of your production models to ensure optimal effectiveness. Through Visualytics in Alteryx Promote, you can look at traffic and summary statistics to pinpoint and resolve errors, quickly and accurately. And to truly understand the impact of your models on your business, Alteryx Promote lets you monitor everything in real time, in a single, centralized view.